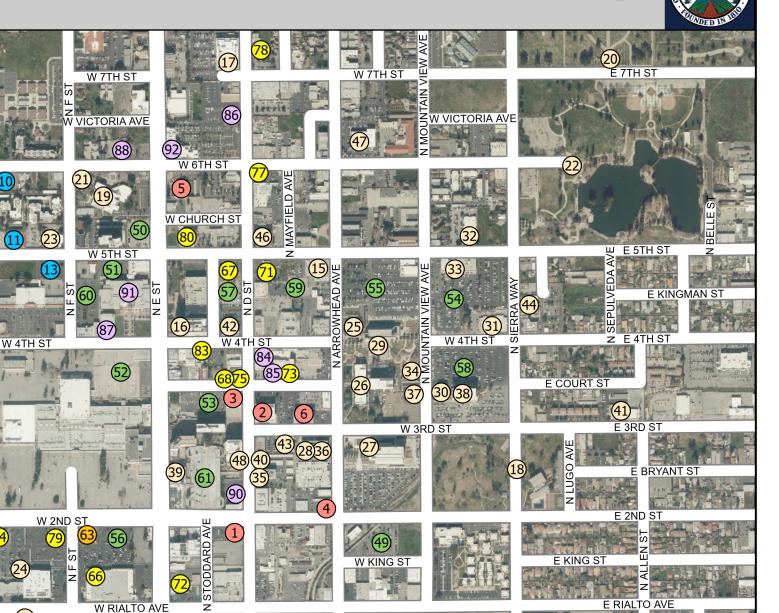

## **City of San Bernardino - Downtown Area Map**

Public Parking

Miscellaneous

Path: I:\Data\DowntownMaps\Downtown POI\Downtown POI.aprx

500

Data: San Bernardino County, Maxar

250

Map Date: 5/25/2022

1,000

Feet

## **City of San Bernardino - Points of Interest Index**

|                       | ony of our Dernarane - Fornts of Interest mack |                                                                                   |    |                      |                                          |  |
|-----------------------|------------------------------------------------|-----------------------------------------------------------------------------------|----|----------------------|------------------------------------------|--|
| ID                    | Address                                        | Name                                                                              | ID | Address              | Name                                     |  |
| Banks & Credit Unions |                                                |                                                                                   |    |                      | Public Parking Lots                      |  |
|                       | 401 W 2nd St                                   | 1st Valley Credit Union                                                           |    | 211 W 2nd St         | Public Parking                           |  |
| 2                     |                                                | Bank of America                                                                   |    | 512 W 5th St         | Public Parking (After 5:30 pm)           |  |
| 3                     |                                                | Chase Bank                                                                        |    | Behind Regal Theater |                                          |  |
| 4                     |                                                | Pacific Premier Bank                                                              |    | Carousel Mall        | Public Parking                           |  |
| 5                     |                                                | Thinkwise Credit Union                                                            |    | Chase Bank           | Public Parking                           |  |
| 6                     | 334 W 3rd St                                   | Wells Fargo Bank                                                                  |    | County Civic Center  | Public Parking                           |  |
|                       |                                                | Hotels                                                                            |    | County Gov't Center  | Public Parking                           |  |
|                       |                                                | All Star Lodge                                                                    |    | Food 4 Less          | Public Parking                           |  |
|                       |                                                | Americas Best Value Inn & Suites                                                  |    | Law Library          | Public Parking                           |  |
|                       |                                                | Econo Lodge                                                                       |    |                      | Public Parking                           |  |
|                       |                                                | Economy Inn                                                                       |    | North of ASU         | Public Parking                           |  |
|                       |                                                | Golden Star Inn                                                                   |    | Regal Theater        | Public Parking                           |  |
|                       |                                                | Motel 6                                                                           | 61 | Vanir Tower          | Public Parking                           |  |
|                       |                                                | Rodeway Inn                                                                       |    |                      | Gas Stations                             |  |
| 14                    | 570 N H St                                     | Sunshine Motel                                                                    |    | 605 N H St           | Arco Gas Station                         |  |
|                       |                                                | Government (Federal, State, County & City)                                        |    | 187 N F St           | Chevron                                  |  |
|                       |                                                | California Department of Corrections Parole and Community Services                | 64 | 702 W 2nd St         | Shell                                    |  |
|                       |                                                | CALTRANS                                                                          |    |                      | Restaurants & Grocery Stores             |  |
|                       |                                                | City Main Police Department                                                       |    | 770 W 2nd St         | Del Taco                                 |  |
|                       | 2nd St & Sierra Way                            | City Meadowbrook Park & Rudy C. Hernandez Community Center                        |    | 555 W 2nd St A       | Food 4 Less                              |  |
|                       | 555 W 6th St                                   | City Norman Feldheym Central Library                                              |    | 415A W 5th St        | Franky's Donuts & Deli                   |  |
|                       | 211 E 9th St                                   | City Pioneer Memorial Cemetery                                                    |    | 426 W Court St       | Gringo's Mariscos & Wings                |  |
|                       |                                                | City Pioneer Park                                                                 |    | 707a W 2nd St        | Honey Baked Ham                          |  |
| 22                    |                                                | City Seccombe Lake Park                                                           |    | 795 W 5th St         | In-N-Out Burger                          |  |
|                       |                                                | City Senior Center                                                                | 71 | 495 N D St           | Jack-In-The-Box                          |  |
|                       |                                                | County Courts - Child Support Division                                            |    | 123 N E St           | Jovi's Diner                             |  |
|                       |                                                | County Courts - Correction, Probation & Appeals                                   |    | 370 W Court St       | King Kebab                               |  |
| 26                    |                                                | County Courts - Family Law & Probate                                              |    | 699 W 2nd St         | McDonald's                               |  |
|                       |                                                | County Courts - Justice Center, Criminal and Civil                                |    | 350 N D St           | Molly's Cafe                             |  |
|                       |                                                | County District Attorney - Executive Offices                                      |    | 454 N H St           | Panda Express                            |  |
|                       | 385 N Arrowhead Ave                            | County Government Center                                                          |    | 591 N D St           | Richie's Hot Chicken                     |  |
| 30                    |                                                | County Health Department                                                          |    | 747 N D St           | Shop-Rite Market                         |  |
|                       |                                                | County Probation - Adult                                                          |    | 601 W 2nd St         | Starbucks                                |  |
|                       |                                                | County Probation - Juvenile                                                       |    | 466E W 5th St        | Subway                                   |  |
|                       |                                                | County Probation-Juvenile, Traffic Court, Fire Admin, Sherriff Civil, Corrections |    | 707J W 2nd St        | Subway                                   |  |
|                       |                                                | County Public Defender                                                            |    | 797 W 2nd St         | Taco Bell                                |  |
|                       |                                                | County Public Defender - Central Division Annex                                   | 83 | 455A W 4th St        | Viva La Boba                             |  |
| 36                    |                                                | County Public Defender - Executive Offices                                        |    | 1                    | Miscellaneous                            |  |
|                       |                                                | County Public Health Dept, Birth & Death Certificates                             |    | 399 N D St           | American Sports University               |  |
|                       |                                                | County Tax Assessors Office                                                       |    | 374 W Court St       | American Sports University - Fox Theater |  |
|                       |                                                | Inland Empire Media Group (IEMG)                                                  |    | 646 N D St           | Arrowhead United Way                     |  |
|                       |                                                | Mexican Consulate                                                                 |    | 562 W 4th St         | California Theatre of Performing Arts    |  |
|                       |                                                | San Bernardino County Fire Station 221                                            |    | 546 W 6th St         | Chamber of Commerce                      |  |
|                       |                                                | San Bernardino County Law Library                                                 |    | 596 N G St           | Greyhound Bus Station                    |  |
|                       |                                                | State Employment Development Department - Disability                              |    | 234 N D St           | My Dentist                               |  |
|                       | 433 N Sierra Way                               | Teamsters Local 1932                                                              |    | 450 N E St           | Regal San Bernardino Stadium 14 & RPX    |  |
|                       |                                                | US Immigration                                                                    |    | 601 N E St           | Roy C Hill Education Center              |  |
|                       |                                                | US Post Office                                                                    | 93 | 736 W Spruce St      | Salvation Army                           |  |
| 47                    | 605 N Arrowhead Ave                            | US Social Security Office of Hearing & Appeals                                    |    |                      | SB Direct Call Center: (909) 384-7272    |  |
|                       |                                                | Vanir Tower - IRS, US Probation, CA State Assembly District 47, City of San       |    |                      |                                          |  |
| 48                    |                                                | Bernardino Info Center                                                            |    |                      | https://www.sbcity.org/maps              |  |
| -                     |                                                |                                                                                   |    |                      |                                          |  |